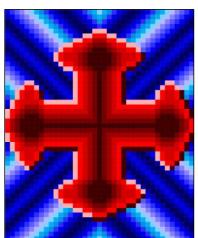

#### Shield Cross Quilt Top Pattern

Pattern ID: 00068-quilt http://rainbow-moon-treasures.com/QuiltTopDesigns/Done/Quilt(0068).html

12 Quilt Sizes Included: 10"x12" Through 127"x127" Dimensions: 39 Squares X 49 Squares Pattern Price: \$9 34 pages of Images, Instructions and Fabric Measurements