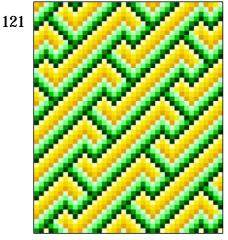

#### Celtic Maze 03 Quilt Top Pattern

Pattern ID: 00121-quilt

http://rainbow-moon-treasures.com/QuiltTopDesigns/Done/Quilt(0121).html

13 Quilt Sizes Included: 10"x12" Through 137"x137" Dimensions: 39 Squares X 49 Squares Pattern Price: \$9 27 pages of Images, Instructions and Fabric Measurements