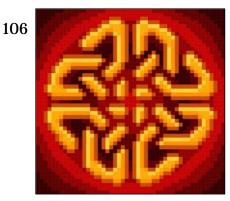

#### **Circular Knot 01 Quilt Top Pattern**

Pattern ID: 00106-quilt

http://rainbow-moon-treasures.com/QuiltTopDesigns/Done/Quilt(0106).html

11 Quilt Sizes Included: 12"x12" Through 147"x147" Dimensions: 49 Squares X 49 Squares Pattern Price: \$9 27 pages of Images, Instructions and Fabric Measurements