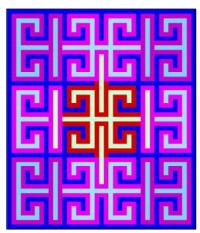

123

# Celtic Maze 05 Quilt Top Pattern

Pattern ID: 00123-quilt

http://rainbow-moon-treasures.com/QuiltTopDesigns/Done/Quilt(0123).html

13 Quilt Sizes Included: 10"x12" Through 144"x144"Dimensions: 41 Squares X 49 SquaresPattern Price: \$921 pages of Images, Instructions and Fabric Measurements