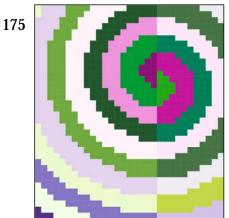

#### Asymmetric Spiral Quilt Top Pattern

Pattern ID: 00175-quilt

http://rainbow-moon-treasures.com/QuiltTopDesigns/Done/Quilt(0175).html

20 Quilt Sizes Included: 8"x9" Through 163"x163" Dimensions: 31 Squares X 36 Squares Pattern Price: \$9 37 pages of Images, Instructions and Fabric Measurements