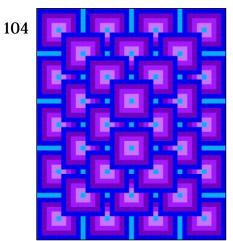

#### **Stacked Squares Quilt Top Pattern**

Pattern ID: 00104-quilt http://rainbow-moon-treasures.com/QuiltTopDesigns/Done/Quilt(0104).html

13 Quilt Sizes Included: 10"x12" Through 137"x137"
Dimensions: 39 Squares X 49 Squares
Pattern Price: \$9
20 pages of Images, Instructions and Fabric Measurements