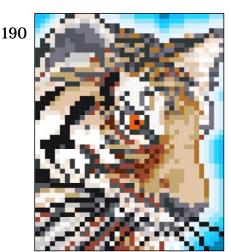

### **Tiger Looks Quilt Top Pattern**

Pattern ID: 00190-quilt http://rainbow-moon-treasures.com/QuiltTopDesigns/Done/Quilt(0190).html

13 Quilt Sizes Included: 10"x12" Through 133"x133"
Dimensions: 38 Squares X 48 Squares
Pattern Price: \$9
32 pages of Images, Instructions and Fabric Measurements