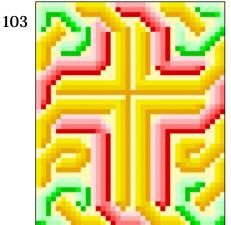

#### Celtic Cross 17 Quilt Top Pattern

Pattern ID: 00103-quilt

http://rainbow-moon-treasures.com/QuiltTopDesigns/Done/Quilt(0103).html

13 Quilt Sizes Included: 10"x12" Through 133"x133"
Dimensions: 38 Squares X 46 Squares
Pattern Price: \$9
27 pages of Images, Instructions and Fabric Measurements