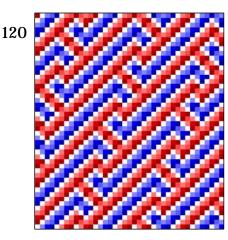

# Celtic Maze 02 Quilt Top Pattern

Pattern ID: 00120-quilt

http://rainbow-moon-treasures.com/QuiltTopDesigns/Done/Quilt(0120).html

13 Quilt Sizes Included: 10"x12" Through 133"x133"
Dimensions: 38 Squares X 46 Squares
Pattern Price: \$9
23 pages of Images, Instructions and Fabric Measurements