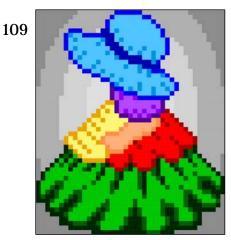

#### Sunbonnet Sue Quilt Top Pattern

Pattern ID: 00109-quilt

http://rainbow-moon-treasures.com/QuiltTopDesigns/Done/Quilt(0109).html

12 Quilt Sizes Included: 10"x13" Through 133"x133" Dimensions: 41 Squares X 50 Squares Pattern Price: \$9 31 pages of Images, Instructions and Fabric Measurements