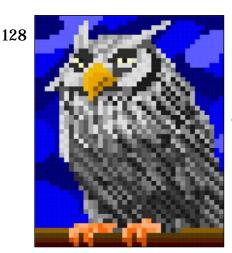

### Great Horned Owl Quilt Top Pattern

Pattern ID: 00128-quilt http://rainbow-moon-treasures.com/QuiltTopDesigns/Done/Quilt(0128).html

13 Quilt Sizes Included: 10"x12" Through 137"x137" Dimensions: 39 Squares X 49 Squares Pattern Price: \$9 35 pages of Images, Instructions and Fabric Measurements