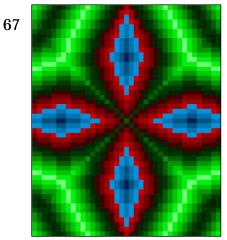

#### **Compass Arrowheads Quilt Top Pattern**

Pattern ID: 00067-quilt

http://rainbow-moon-treasures.com/QuiltTopDesigns/Done/Quilt(0067).html

12 Quilt Sizes Included: 10"x12" Through 127"x127"
Dimensions: 39 Squares X 49 Squares
Pattern Price: \$9
29 pages of Images, Instructions and Fabric Measurements