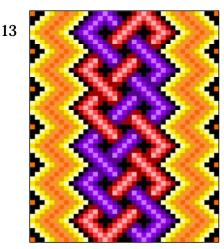

#### Lightning Knotwork Quilt Top Pattern

Pattern ID: 00013-quilt

http://rainbow-moon-treasures.com/QuiltTopDesigns/Done/Quilt(0013).html

13 Quilt Sizes Included: 10"x12" Through 137"x137" Dimensions: 39 Squares X 49 Squares Pattern Price: \$9 36 pages of Images, Instructions and Fabric Measurements