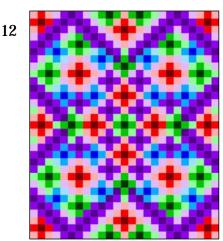

## Hourglass Garden Quilt Top Pattern

Pattern ID: 00012-quilt

http://rainbow-moon-treasures.com/QuiltTopDesigns/Done/Quilt(0012).html

20 Quilt Sizes Included: 6"x8" Through 131"x131"
Dimensions: 25 Squares X 31 Squares
Pattern Price: \$9
28 pages of Images, Instructions and Fabric Measurements