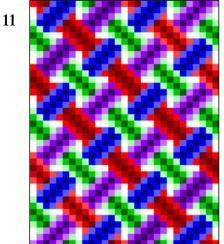

#### **Knotwork Weave Quilt Top Pattern**

Pattern ID: 00011-quilt http://rainbow-moon-treasures.com/QuiltTopDesigns/Done/Quilt(0011).html

20 Quilt Sizes Included: 7"x10" Through 152"x152" Dimensions: 29 Squares X 39 Squares Pattern Price: \$9 43 pages of Images, Instructions and Fabric Measurements