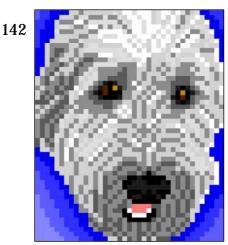

### Bee and Butterfly Quilt Top Pattern

Pattern ID: 00143-quilt http://rainbow-moon-treasures.com/QuiltTopDesigns/Done/Quilt(0143).html

10 Quilt Sizes Included: 12"x14" Through 127"x127" Dimensions: 46 Squares X 54 Squares Pattern Price: \$9 36 pages of Images, Instructions and Fabric Measurements