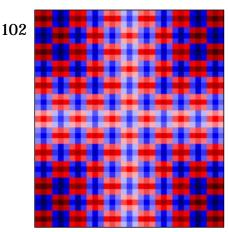

## Loom Weave Quilt Top Pattern

Pattern ID: 00102-quilt

http://rainbow-moon-treasures.com/QuiltTopDesigns/Done/Quilt(0102).html

16 Quilt Sizes Included: 8"x10" Through 140"x140"Dimensions: 33 Squares X 39 SquaresPattern Price: \$928 pages of Images, Instructions and Fabric Measurements