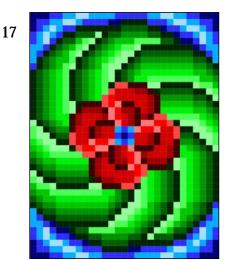

#### **Spiral Flower Quilt Top Pattern**

Pattern ID: 00017-quilt http://rainbow-moon-treasures.com/QuiltTopDesigns/Done/Quilt(0017).html

20 Quilt Sizes Included: 7"x10" Through 152"x152" Dimensions: 29 Squares X 39 Squares Pattern Price: \$9 37 pages of Images, Instructions and Fabric Measurements