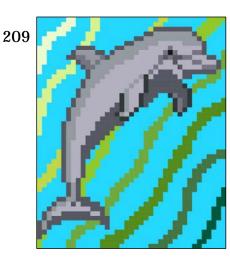

# **Dolphin Smiles Quilt Top Pattern**

Pattern ID: 00209-quilt http://rainbow-moon-treasures.com/QuiltTopDesigns/Done/Quilt(0209).html

13 Quilt Sizes Included: 10"x12" Through 137"x137"
Dimensions: 39 Squares X 49 Squares
Pattern Price: \$9
35 pages of Images, Instructions and Fabric Measurements