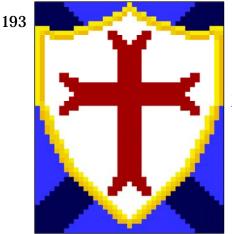

### **Templar Cross Shield Quilt Top Pattern**

Pattern ID: 00193-quilt

http://rainbow-moon-treasures.com/QuiltTopDesigns/Done/Quilt(0193).html

13 Quilt Sizes Included: 10"x12" Through 137"x137"
Dimensions: 39 Squares X 49 Squares
Pattern Price: \$9
34 pages of Images, Instructions and Fabric Measurements