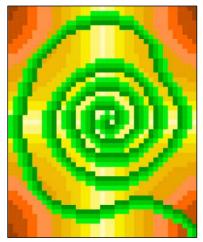

# **Centered Spiral Quilt Top Pattern**

Pattern ID: 00111-quilt <u>http://rainbow-moon-treasures.com/QuiltTopDesigns/Done/Quilt(0111).html</u>

13 Quilt Sizes Included: 10"x12" Through 137"x137"Dimensions: 39 Squares X 49 SquaresPattern Price: \$927 pages of Images, Instructions and Fabric Measurements