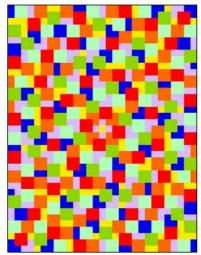

## FREE 3D Checkers Quilt Top Pattern

Pattern ID: 00003-quilt

http://rainbow-moon-treasures.com/QuiltTopDesigns/Done/Quilt(0003).html

13 Quilt Sizes Included: 8"x11" Through 116"x116"
Dimensions: 33 Squares X 43 Squares
Pattern Price: \$0
29 pages of Images, Instructions and Fabric Measurements