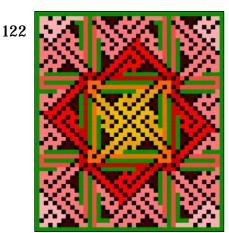

### Celtic Maze 04 Quilt Top Pattern

Pattern ID: 00122-quilt http://rainbow-moon-treasures.com/QuiltTopDesigns/Done/Quilt(0122).html

13 Quilt Sizes Included: 11"x13" Through 151"x151"
Dimensions: 43 Squares X 51 Squares
Pattern Price: \$9
27 pages of Images, Instructions and Fabric Measurements