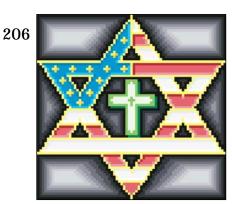

# Star Flag Quilt Top Pattern

Pattern ID: 00206-quilt http://rainbow-moon-treasures.com/QuiltTopDesigns/Done/Quilt(0206).html

6 Quilt Sizes Included: 19"x19" Through 135"x135" Dimensions: 77 Squares X 77 Squares Pattern Price: \$9 28 pages of Images, Instructions and Fabric Measurements