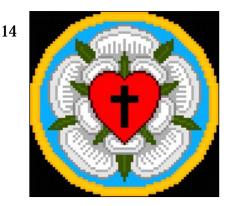

#### Luther Rose Seal Quilt Top Pattern

Pattern ID: 00014-quilt http://rainbow-moon-treasures.com/QuiltTopDesigns/Done/Quilt(0014).html

6 Quilt Sizes Included: 19"x19" Through 131"x131" Dimensions: 75 Squares X 75 Squares Pattern Price: \$9 28 pages of Images, Instructions and Fabric Measurements