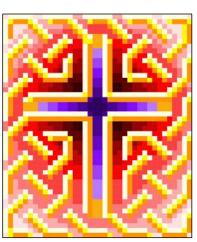

105

#### Celtic Cross 02 Quilt Top Pattern

Pattern ID: 00105-quilt

http://rainbow-moon-treasures.com/QuiltTopDesigns/Done/Quilt(0105).html

13 Quilt Sizes Included: 10"x12" Through 133"x133"
Dimensions: 38 Squares X 46 Squares
Pattern Price: \$9
31 pages of Images, Instructions and Fabric Measurements