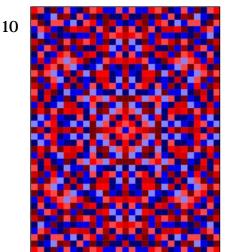

#### **Tapestry Mandala Quilt Top Pattern**

Pattern ID: 00010-quilt

http://rainbow-moon-treasures.com/QuiltTopDesigns/Done/Quilt(0010).html

20 Quilt Sizes Included: 7"x10" Through 152"x152" Dimensions: 29 Squares X 39 Squares Pattern Price: \$9 23 pages of Images, Instructions and Fabric Measurements