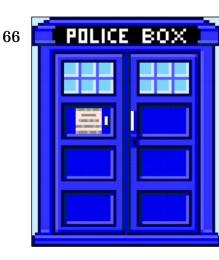

#### British Police Box Quilt Top Pattern

Pattern ID: 00066-quilt

http://rainbow-moon-treasures.com/QuiltTopDesigns/Done/Quilt(0066).html

8 Quilt Sizes Included: 16"x20" Through 146"x146" Dimensions: 65 Squares X 81 Squares Pattern Price: \$9 27 pages of Images, Instructions and Fabric Measurements