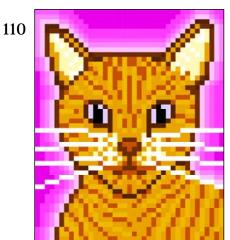

### Proud Kitty Cat Quilt Top Pattern

Pattern ID: 00110-quilt http://rainbow-moon-treasures.com/QuiltTopDesigns/Done/Quilt(0110).html

12 Quilt Sizes Included: 10"x12" Through 127"x127" Dimensions: 39 Squares X 49 Squares Pattern Price: \$9 27 pages of Images, Instructions and Fabric Measurements