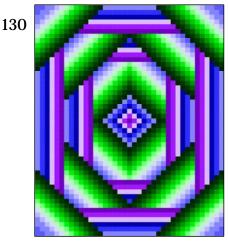

#### **Cornered Mandala 1 Quilt Top Pattern**

Pattern ID: 00130-quilt

http://rainbow-moon-treasures.com/QuiltTopDesigns/Done/Quilt(0130).html

13 Quilt Sizes Included: 10"x12" Through 137"x137"
Dimensions: 39 Squares X 49 Squares
Pattern Price: \$9
29 pages of Images, Instructions and Fabric Measurements