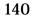

### **Praying Hands Quilt Top Pattern**

Pattern ID: 00140-quilt http://rainbow-moon-treasures.com/QuiltTopDesigns/Done/Quilt(0140).html

13 Quilt Sizes Included: 10"x12" Through 137"x137"Dimensions: 39 Squares X 49 SquaresPattern Price: \$927 pages of Images, Instructions and Fabric Measurements